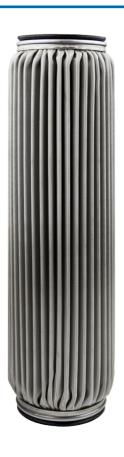

## **Features & Information**

- Available in a pleated stainless steel configuration, using no resin or glue based binders, this reusable cartridge offers the perfect choice for high temperature applications
- Offered in 40 to 850 micron with double open ended (AA) end caps
- The pleated construction of the SPS delivers an extra 0.1m<sup>2</sup> of surface area versus the cylindrical cartridge for improved flow and dirt holding
- The stainless steel construction of the SPS is suited to applications where aggressive solutions rule out less robust filter media