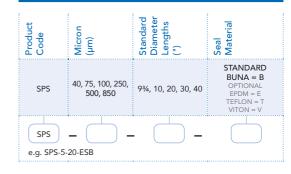

## **Ordering Details**

| Packaging | 9¾"        | 10"        | 20"      | 30"        | 40"      |
|-----------|------------|------------|----------|------------|----------|
|           | 1 at 0.5kg | 1 at 0.5kg | 1 at 1kg | 1 at 1.5kg | 1 at 2kg |